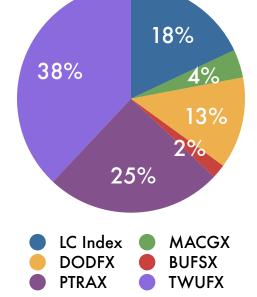

## 401K Moderate Allocation

| Name                         | %   | Category            |
|------------------------------|-----|---------------------|
| JPMorgan Equity Index Select | 18% | US Large Cap Stock  |
| Morgan Stanley MidCap Gr.    | 4%  | US Mid Cap Stock    |
| Buffalo Small Cap            | 2%  | US Small Cap Stock  |
| Dodge & Cox International    | 13% | International Stock |
| PIMCO Total Return Bond Fund | 25% | Bonds               |
| American Century S.T. Govt   | 38% | Bonds               |